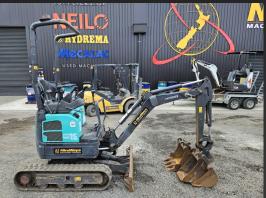

## Kato HD12

|                    | TECHNICAL SPECIFICATIONS (approx.) |
|--------------------|------------------------------------|
|                    | 2017                               |
| Hour meter reading | 1080hrs (working)                  |
| Serial number      | EB1200568                          |
| Weight             | 1180kg                             |
| Tracks             | Rubber                             |
| Engine             | Yanmar TNM68                       |
| Engine HP          | 12.9HP @ 2200rpm                   |
| Overall Height     | 2277mm                             |
| Overall Length     | 3110mm                             |
| Width              | 870mm (over tracks)                |
| Fleet Number       | H1251                              |

## **Features/ Attachments**

2017, 1080hrs (working), Blade with Wings, Rubber Tracks, Klac Hitch, Wide, Dig and Trench Buckets, Flashing Beacon, Folding ROPS Frame, AUX Hydraulics,

After Hours
Darren Drake: 021 228 5371
darren@nzammachinery.co.nz