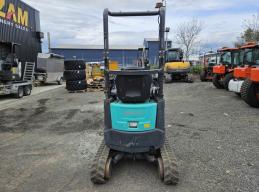

## Kato HD12

|                    | TECHNICAL SPECIFICATIONS (approx.) |
|--------------------|------------------------------------|
|                    | 2017                               |
| Hour meter reading | 1080hrs (working)                  |
| Serial number      | EB1200568                          |
| Weight             | 1180kg                             |
| Tracks             | Rubber                             |
| Engine             | Yanmar TNM68                       |
| Engine HP          | 12.9HP @ 2200rpm                   |
| Overall Height     | 2277mm                             |
| Overall Length     | 3110mm                             |
| Width              | 870mm (over tracks)                |
| Fleet Number       | H1251                              |

## **Features/ Attachments**

2017, 1080hrs (working), Blade with Wings, Rubber Tracks, Klac Hitch, Wide, Dig and Trench Buckets, Flashing Beacon, Folding ROPS Frame, AUX Hydraulics,

After Hours
Darren Drake: 021 228 5371
darren@nzammachinery.co.nz