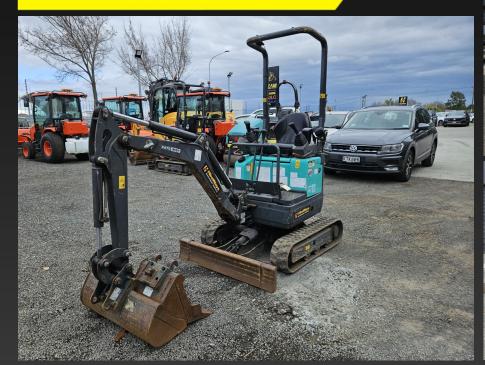

## Kato HD12

|                    | TECHNICAL SPECIFICATIONS (approx.) |
|--------------------|------------------------------------|
|                    | 2017                               |
| Hour meter reading | 1080hrs (working)                  |
| Serial number      | EB1200568                          |
| Weight             | 1180kg                             |
| Tracks             | Rubber                             |
| Engine             | Yanmar TNM68                       |
| Engine HP          | 12.9HP @ 2200rpm                   |
| Overall Height     | 2277mm                             |
| Overall Length     | 3110mm                             |
| Width              | 870mm (over tracks)                |
| Fleet Number       | H1251                              |

## **Features/ Attachments**

2017, 1080hrs (working), Blade with Wings, Rubber Tracks, Klac Hitch, Wide, Dig and Trench Buckets, Flashing Beacon, Folding ROPS Frame, AUX Hydraulics,

After Hours
Darren Drake: 021 228 5371
darren@nzammachinery.co.nz